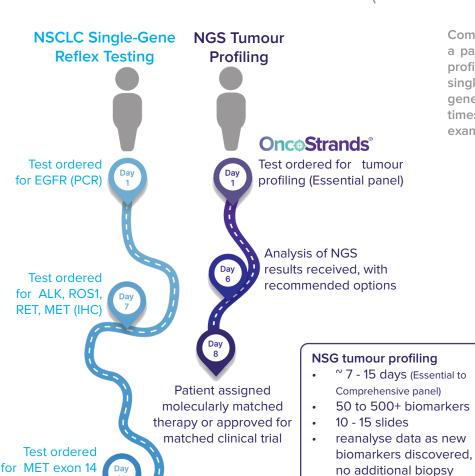

### Receive appropriate therapy options sooner

(Illustrative potential patient journeys)

Comparison between a potential journey of a patient receiving a 50 genes NGS tumour profiling test vs of a patient receiving iterative single-gene testing. Example illustrates singlegene testing based on an NSCLC patient. Test times and tissue requirements for NSCLC example compiled from test menus offered by various medical laboratories.

#### In ONE tissue block, OncoStrands<sup>©</sup> addresses

- Growing number of biomarkers
- Increasing number of molecularly matched therapies
- Limited tissue biopsy

**NSCLC** single-gene reflex testing <sup>∼</sup> 5 weeks

- 9 biomarkers
- 29 slides
- reanalysis requires additional biopsies & may not accommodate new biomarkers

needed

Multiple data points available, with clinical reports from each test, ready for Test ordered for clinician anaylsis